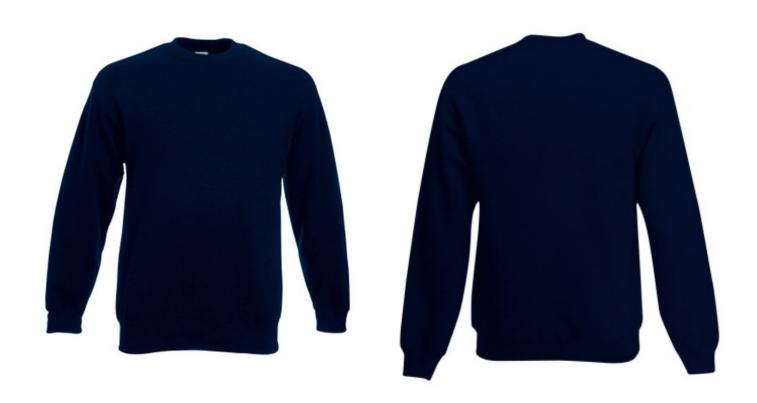

## **Specification**

Fruit of the Loom, Classic Set-in Sweat, Classic Men's Sweatshirt, Dark Weight, L. Lightweight classic men's sweatshirt, composed of 80% cotton and 20% polyester, 280gm / m2, with light collar, duffle ends and sleeves. great for branding, leisure and all activities. Branding: DTG, screen printing, flex, flock